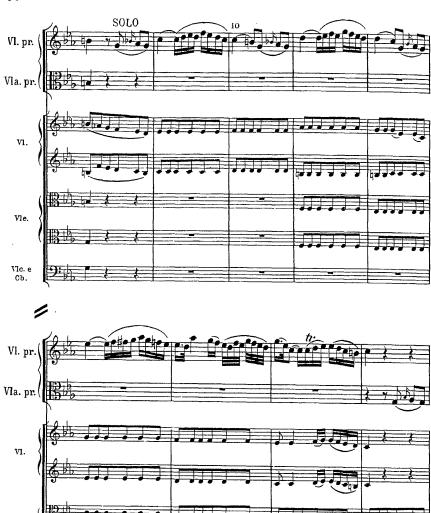

### WOLFGANG AMADEUS MOZART

Köchel-Verzeichnis No. 364 Komponiert 1779 Revidiert und mit Vorwort versehen von RUDOLF GERBER

Ernst Eulenburg, Leipzig/Wien

| Pag.             |
|------------------|
| legro maestoso 1 |
| ndante           |
| esto             |