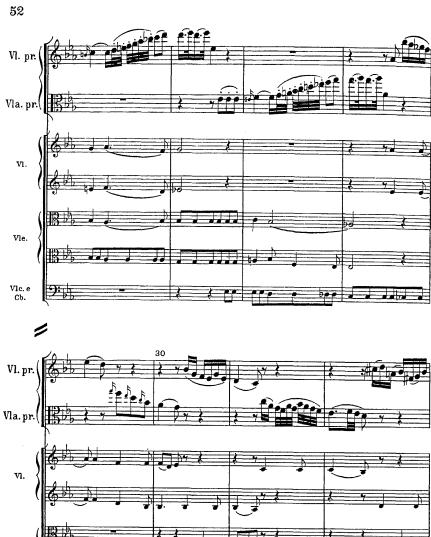

### WOLFGANG AMADEUS MOZART

Köchel-Verzeichnis No. 364 Komponiert 1779 Revidiert und mit Vorwort versehen von RUDOLF GERBER

Ernst Eulenburg, Leipzig/Wien

| Pag.             |
|------------------|
| legro maestoso 1 |
| ndante           |
| esto             |