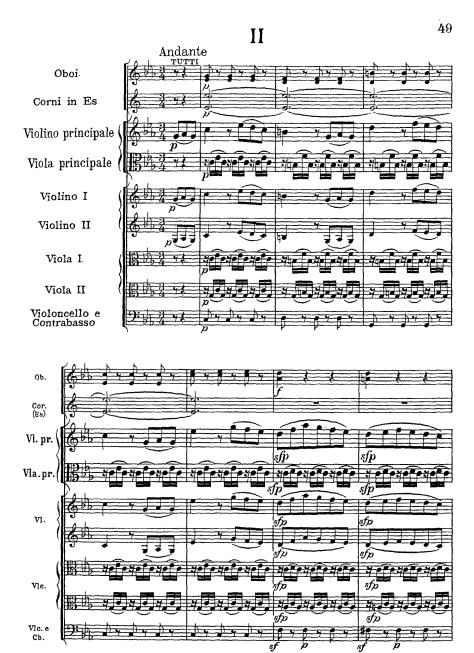

### WOLFGANG AMADEUS MOZART

Köchel-Verzeichnis No. 364 Komponiert 1779 Revidiert und mit Vorwort versehen von RUDOLF GERBER

Ernst Eulenburg, Leipzig/Wien

| Pag.             |
|------------------|
| legro maestoso 1 |
| ndante           |
| esto             |