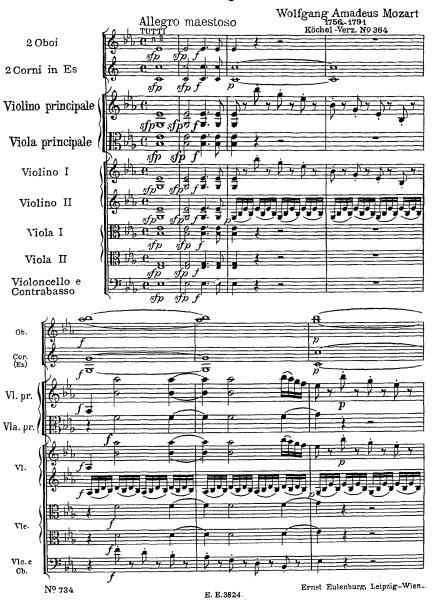

### WOLFGANG AMADEUS MOZART

Köchel-Verzeichnis No. 364 Komponiert 1779 Revidiert und mit Vorwort versehen von RUDOLF GERBER

Ernst Eulenburg, Leipzig/Wien

| Pag.             |
|------------------|
| legro maestoso 1 |
| ndante           |
| esto             |