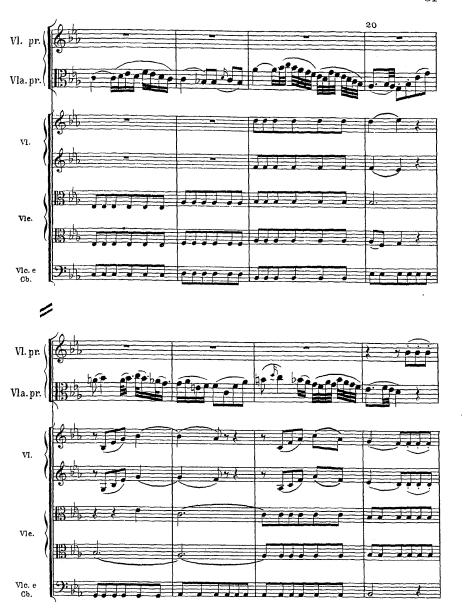

### WOLFGANG AMADEUS MOZART

Köchel-Verzeichnis No. 364 Komponiert 1779 Revidiert und mit Vorwort versehen von RUDOLF GERBER

Ernst Eulenburg, Leipzig/Wien

| Pag.             |
|------------------|
| legro maestoso 1 |
| ndante           |
| esto             |